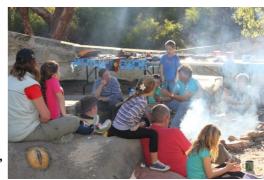

### **Noongar Know How**

Sunday 25th August 2013

10.00am to 1.00pm

Join Noongar Elder Neville Collard and brother Phil to discover some local Noongar 'know how'.

- welcome to country and smoking ceremony;
- using bush ingredients to make tools;
- bush tucker walk and talk;
- story telling;
- paint a 'pet rock' with your story on to take home;
- enjoy damper with golden syrup cooked in the Forest campfire.

When: Sunday 25th August 2013

**Time:** 10.00-1.00pm

Catering: Fire-cooked damper

**Cost:** \$10 per adult. \$5 per child (5-16yrs, under 5 is free).

Please wear long pants, enclosed shoes, wet weather gear, insect repellent, hat, sunscreen & byo water bottle.