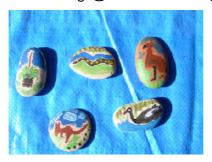

### **Noongar Know How**

Sunday 25th August 2013

10.00am to 1.00pm

Join Noongar Elder Neville Collard and brother Phil to discover some local Noongar 'know how'.

- welcome to country and smoking ceremony;
- using bush ingredients to make tools;
- bush tucker walk and talk;
- story telling;
- paint a 'pet rock' with your story on to take home;
- enjoy damper with golden syrup cooked in the Forest campfire.