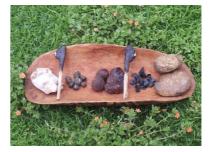

### **Noongar Know How**

Sunday 25th August 2013

10.00am to 1.00pm

Join Noongar Elder Neville Collard and brother Phil to discover some local Noongar 'know how'.

- welcome to country and smoking ceremony;
- using bush ingredients to make tools;
- bush tucker walk and talk;
- story telling;
- paint a 'pet rock' with your story on to take home;
- enjoy damper with golden syrup cooked in the Forest campfire.